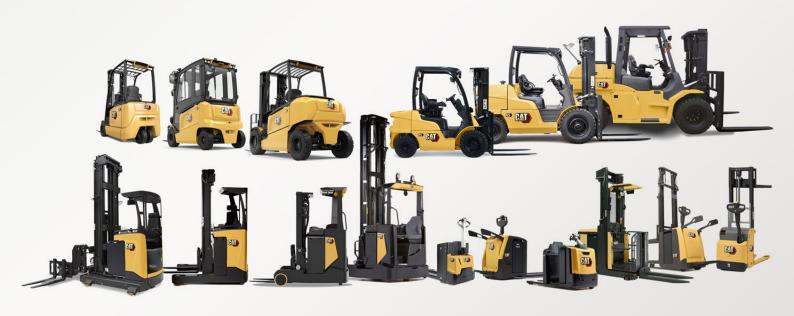

DIESEL AND LPG COUNTERBALANCE

POWER PALLET TRUCKS

STACKERS

BATTERIES

ORDER PICKERS

**ELECTRIC TOW TRUCKS** 

**REACH TRUCKS + VNA FOR NARROW AISLES** 

BPS Průmyslové Služby, s.r.o. is a fully Czech company.

We represent the manufacturer CAT® Lift Trucks in the Czech Republic and Slovakia.